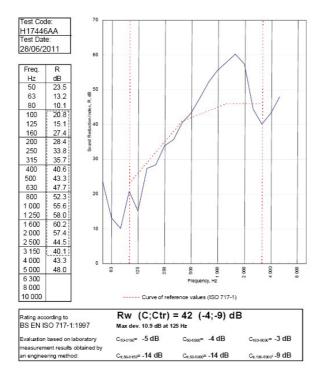

## System Performance Breakdown

Fire Resistance: BS476 Part 22:1987: Test Ref & Date or Applied Ref & Report: Max Height: Thickness: Duty Grade: BS 5234: Part 2:1992: Sound Insulation:

30/30 Minutes (Integrity/Insulation). BTC 17436F - BRE Report P102396-1011B **Refer to Speedline Specification Clause** 119 mm. (At Base Track, Excluding Finishes) Medium - Annexes A-F 42 R., dB, Date Tested or Assessed Against - 70-K-53